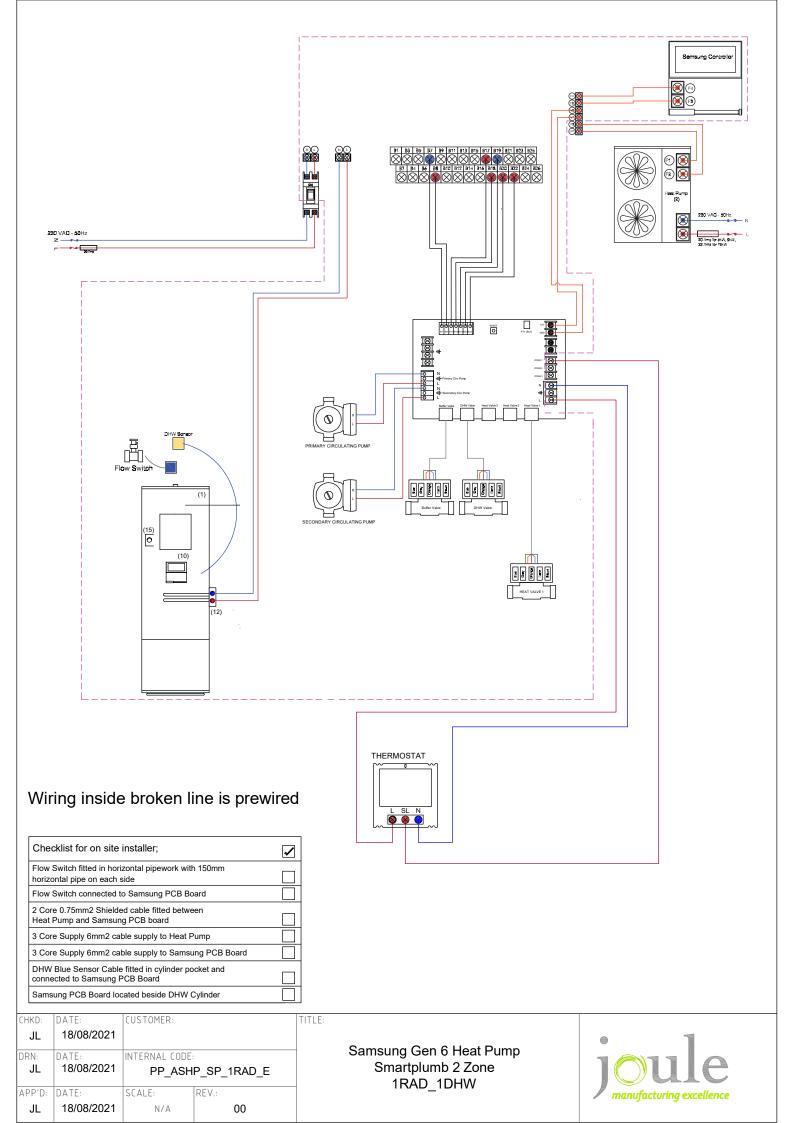

| CHKD:  | DATE:      | CUSTOMER:         |       | TIT |
|--------|------------|-------------------|-------|-----|
| JL     | 18/08/2021 |                   |       |     |
| DRN:   | DATE:      | INTERNAL CODE:    |       |     |
| JL     | 18/08/2021 | PP_ASHP_SP_1RAD_M |       |     |
| APP'D: | DATE:      | SCALE:            | REV.: |     |
| JL     | 18/08/2021 |                   | 00    |     |

Samsung Gen 6 Heat Pump Smartplumb 2 Zone\_1RAD\_1DHW