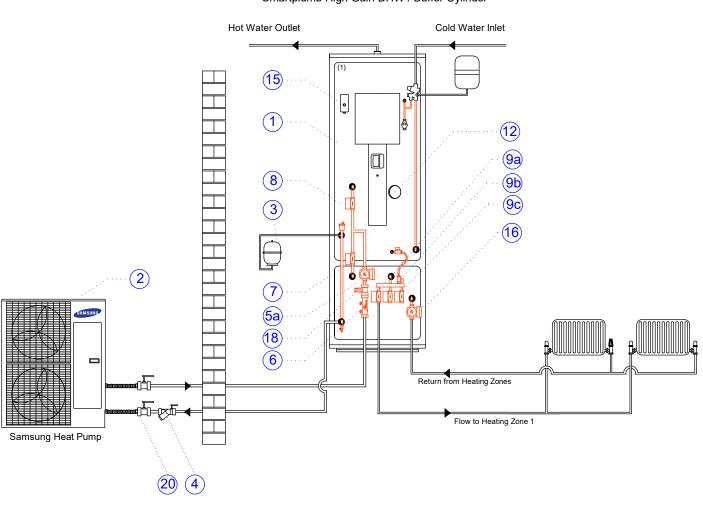

## Smartplumb High Gain DHW / Buffer Cylinder

## Preplumbed Pipework

- 1 Joule Smartplumb DHW/ Buffer Cylinder
- 2 Samsung Heat Pump
- ③ Heating Expansion Vessel (Not Supplied)
- (4) 28mm Y-Strainer
- 5a Primary Pump Flow from Heat Pump
- (5b) Primary Pump Return to Heat Pump (Where Required)
- 6 Flow Regulator / Flush and Fill Unit
- (7) 28mm Buffer 2 Port Zone Valve

- 8 28mm DHW 2 Port Zone Valve
- (9a) 22mm 2 Port Zone Valve Heating Zone 1
- (9b) 22mm 2 Port Zone Valve Heating Zone 2
- 9c 22mm 2 Port Zone Valve Heating Zone 3
- 10 DHW Heat Pump Stat Pocket
- (1) Solar Probe Stat Pocket (Where applicable)
- (12) DHW Immersion
- (13) Buffer Tank Immersion (Where applicable)

- (14) Buffer Tank Stat (Where applicable)
- (15) DHW High Limit Stat
- (16) Heating Zone Circulating Pump
- (17) UFH Circulation Pump
- (18) Samsung Heat Pump Flow Switch
- 19 2 Pole 20A NO Relay
- 20 Isolation Valves
- 25 ELCB
- 8 -----
- 26 Automatic Bypass Valve

Notes: All systems should be installed by a fully qualified engineer.

All systems should be installed in accordance with Building Regulations. The minimum flow rate required is 16L per minute

The system should be power flushed for a minumum period of 1 hour to remove air.