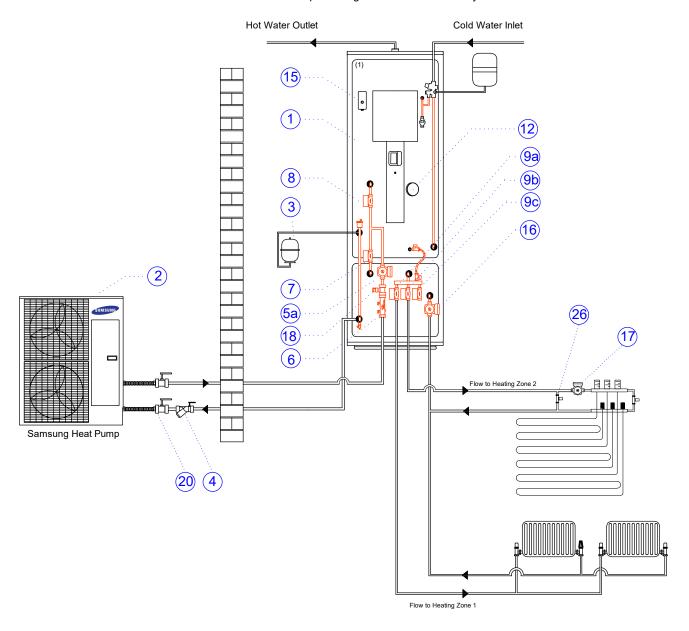

## Smartplumb High Gain DHW / Buffer Cylinder

Preplumbed Pipework

Pipework to be installed by Installer

- (1) Joule Smartplumb DHW/ Buffer Cylinder
- 2 Samsung Heat Pump
- 3 Heating Expansion Vessel (Not Supplied)
- 4 28mm Y-Strainer
- (5a) Primary Pump Flow from Heat Pump
- Primary Pump Return to Heat Pump (Where Required)
- 6 Flow Regulator / Flush and Fill Unit
- 28mm Buffer 2 Port Zone Valve

- 28mm DHW 2 Port Zone Valve
- 22mm 2 Port Zone Valve Heating Zone 1
- (9b) 22mm 2 Port Zone Valve Heating Zone 2
- (9c) 22mm 2 Port Zone Valve Heating Zone 3
- 10 DHW Heat Pump Stat Pocket
- (11) Solar Probe Stat Pocket (Where applicable)
- (12) **DHW Immersion**
- Buffer Tank Immersion (Where applicable)

- Buffer Tank Stat (Where applicable)
- (15) DHW High Limit Stat
- 16) Heating Zone Circulating Pump
- 17) UFH Circulation Pump
- Samsung Heat Pump Flow Switch
- (19) 2 Pole 20A NO Relay
- Isolation Valves
- 25)
- Automatic Bypass Valve

Notes: All systems should be installed by a fully qualified engineer.

All systems should be installed in accordance with Building Regulations. The minimum flow rate required is 16L per minute

The system should be power flushed for a minumum period of 1 hour to remove air.