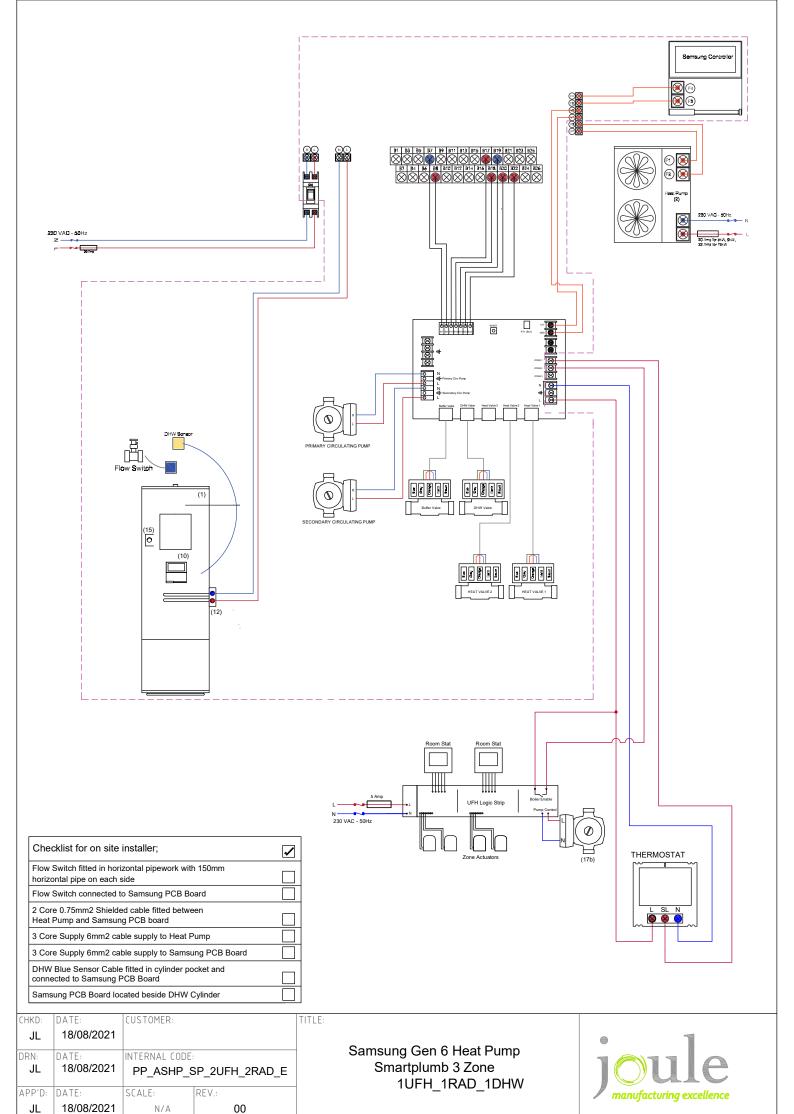

s
- 25)
- Automatic Bypass Valve

Notes: All systems should be installed by a fully qualified engineer.

All systems should be installed in accordance with Building Regulations. The minimum flow rate required is 16L per minute

The system should be power flushed for a minumum period of 1 hour to remove air.

| CHKD:  | DATE:      | CUSTOMER:              |       | T |
|--------|------------|------------------------|-------|---|
| DN     | 03/03/2020 |                        |       |   |
| DRN:   | DATE:      | INTERNAL CODE:         |       |   |
| DN     | 03/03/2020 | PP_ASHP_SP_1UFH_1RAD_M |       |   |
| APP'D: | DATE:      | SCALE:                 | REV.: |   |
| DN     | 03/03/2020 |                        | 00    |   |

Samsung Gen 6 Heat Pump Smartplumb 3 Zone 1UFH\_1RAD\_1DHW