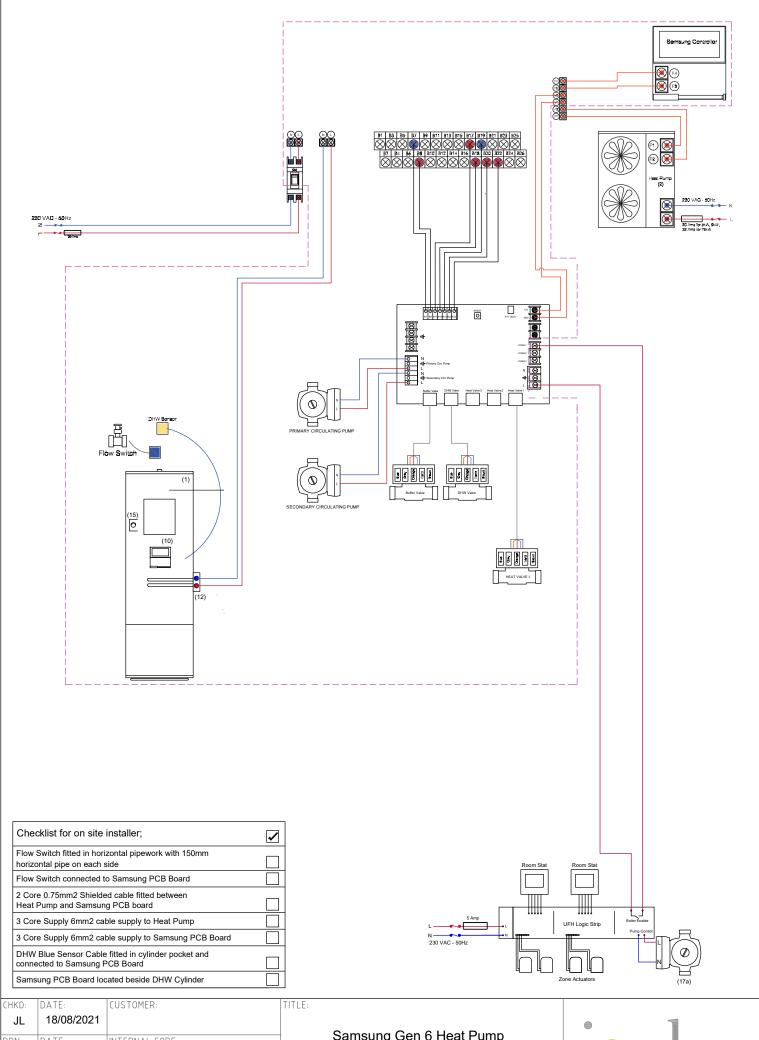

Samsung Gen 6 Heat Pump Smartplumb 2 Zone 1UFH\_1DHW

Samsung Gen 6 Heat Pump Smartplumb 2 Zone 1UFH\_1DHW