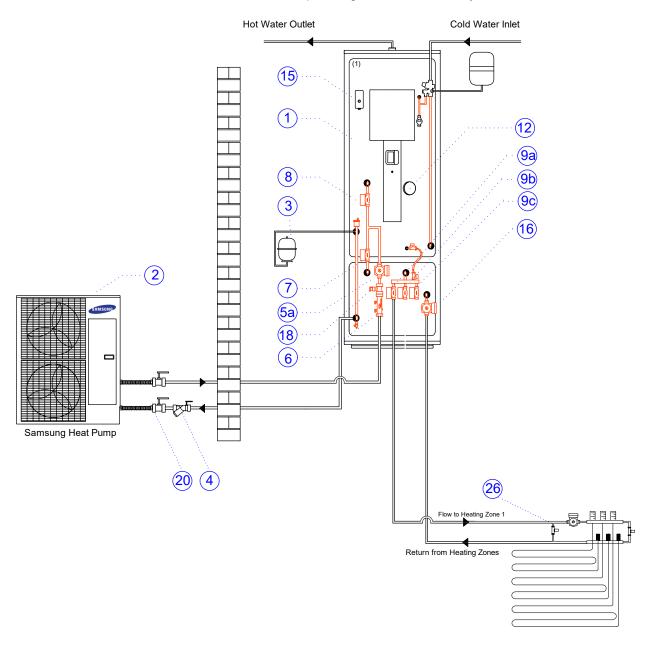

## Smartplumb High Gain DHW / Buffer Cylinder

Preplumbed Pipework

Pipework to be installed by Installer

- (1) Joule Smartplumb DHW/ Buffer Cylinder
- 2 Samsung Heat Pump
- 3 Heating Expansion Vessel (Not Supplied)
- 4 28mm Y-Strainer
- (5a) Primary Pump Flow from Heat Pump
- Primary Pump Return to Heat Pump (Where Required)
- 6 Flow Regulator / Flush and Fill Unit
- 28mm Buffer 2 Port Zone Valve

- 28mm DHW 2 Port Zone Valve
- 22mm 2 Port Zone Valve Heating Zone 1
- (9b) 22mm 2 Port Zone Valve Heating Zone 2
- 22mm 2 Port Zone Valve Heating Zone 3
- 10 DHW Heat Pump Stat Pocket
- Solar Probe Stat Pocket (Where applicable) (11)
- (12) **DHW Immersion**
- Buffer Tank Immersion (Where applicable)

- Buffer Tank Stat (Where applicable)
- (15) DHW High Limit Stat
- 16) Heating Zone Circulating Pump
- 17) UFH Circulation Pump
- Samsung Heat Pump Flow Switch
- (19) 2 Pole 20A NO Relay
- Isolation Valves
- 25)
- Automatic Bypass Valve

Notes: All systems should be installed by a fully qualified engineer.

All systems should be installed in accordance with Building Regulations. The minimum flow rate required is 16L per minute

The system should be power flushed for a minumum period of 1 hour to remove air.