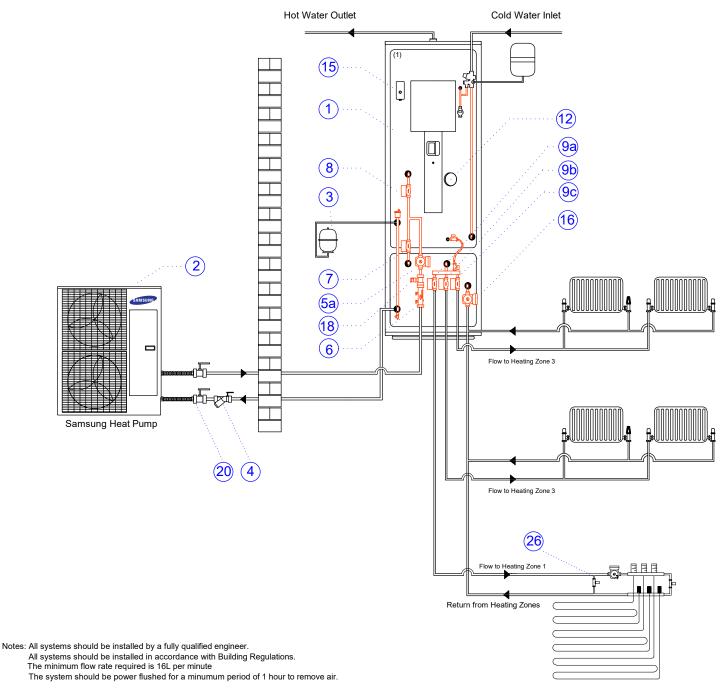

## Smartplumb High Gain DHW / Buffer Cylinder

Preplumbed Pipework

Pipework to be installed by Installer

- 1 Joule Smartplumb DHW/ Buffer Cylinder
- 2 Samsung Heat Pump
- 3 Heating Expansion Vessel (Not Supplied)
- 4 28mm Y-Strainer
- 5a Primary Pump Flow from Heat Pump
- (5b) Primary Pump Return to Heat Pump (Where Required)
- 6 Flow Regulator / Flush and Fill Unit
- 7 28mm Buffer 2 Port Zone Valve

- (8) 28mm DHW 2 Port Zone Valve
- 9a 22mm 2 Port Zone Valve Heating Zone 1
- (9b) 22mm 2 Port Zone Valve Heating Zone 2
- 9c 22mm 2 Port Zone Valve Heating Zone 3
- 10 DHW Heat Pump Stat Pocket
- 11) Solar Probe Stat Pocket (Where applicable)
- 12) DHW Immersion
- Buffer Tank Immersion (Where applicable)

- (14) Buffer Tank Stat (Where applicable)
- 15 DHW High Limit Stat
- (16) Heating Zone Circulating Pump
- (17) UFH Circulation Pump
- (18) Samsung Heat Pump Flow Switch
- (19) 2 Pole 20A NO Relay
- (20) Isolation Valves
- 25 ELCB
- 26 Automatic Bypass Valve