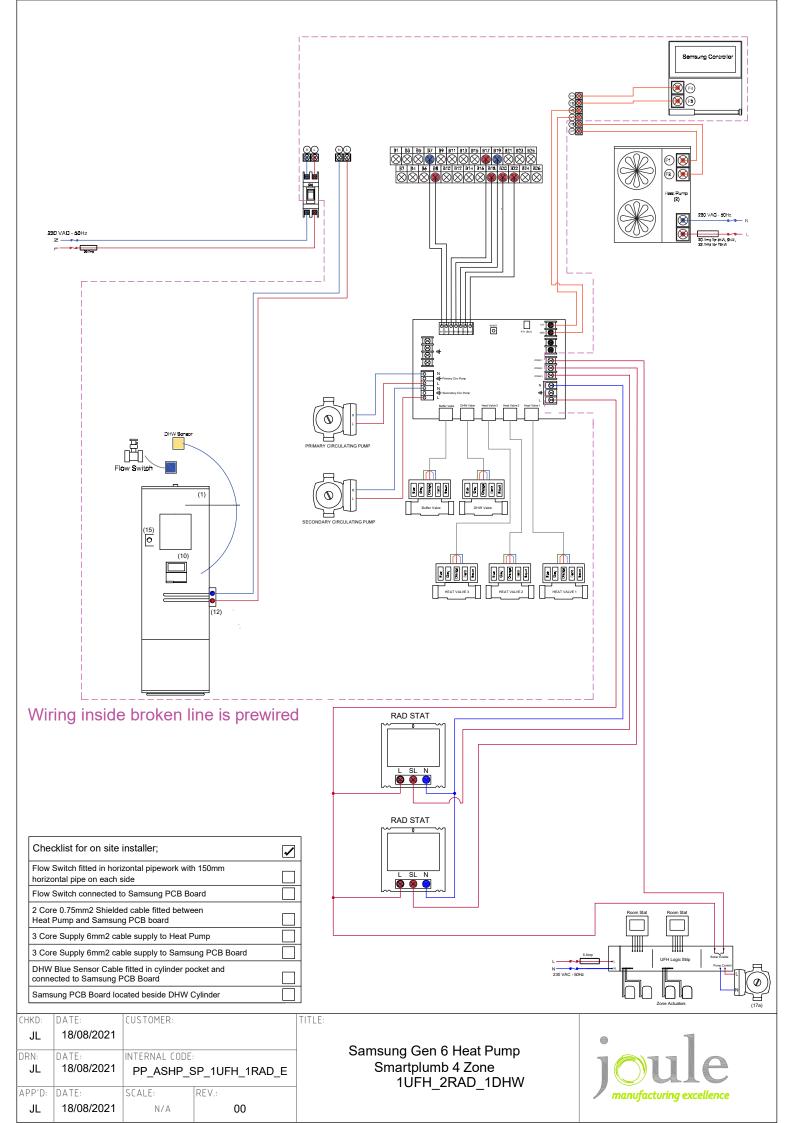

uffer Tank Stat (Where applicable)
- 15 DHW High Limit Stat
- (16) Heating Zone Circulating Pump
- (17) UFH Circulation Pump
- (18) Samsung Heat Pump Flow Switch
- (19) 2 Pole 20A NO Relay
- (20) Isolation Valves
- 25 ELCB
- 26 Automatic Bypass Valve

| CHKD:        | DATE:               | CUSTOMER:                             |             | Т |
|--------------|---------------------|---------------------------------------|-------------|---|
| DN           | 03/03/2020          |                                       |             |   |
| DRN:<br>DN   | DATE:<br>03/03/2020 | INTERNAL CODE: PP_ASHP_SP_1UFH_2RAD_M |             |   |
| APP'D:<br>DN | DATE:<br>03/03/2020 | SCALE:                                | REV.:<br>00 |   |

Samsung Gen 6 Heat Pump Smartplumb 4 Zone 1UFH\_2RAD\_1DHW