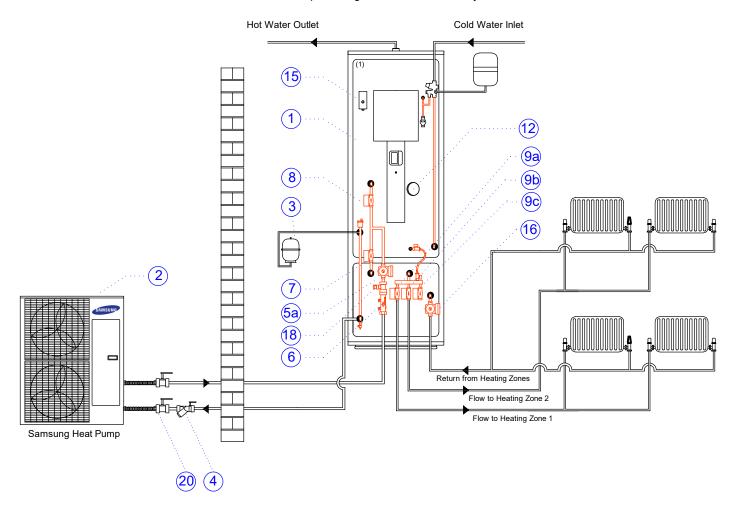

## Smartplumb High Gain DHW / Buffer Cylinder

Preplumbed Pipework

Pipework to be installed by Installer

- 1 Joule Smartplumb DHW/ Buffer Cylinder
- 2 Samsung Heat Pump
- 3 Heating Expansion Vessel (Not Supplied)
- 4 28mm Y-Strainer
- (5a) Primary Pump Flow from Heat Pump
- (5b) Primary Pump Return to Heat Pump (Where Required)
- 6 Flow Regulator / Flush and Fill Unit
- 28mm Buffer 2 Port Zone Valve

- 28mm DHW 2 Port Zone Valve
- (9a) 22mm 2 Port Zone Valve Heating Zone 1
- 22mm 2 Port Zone Valve Heating Zone 2 (9b)
- 90 22mm 2 Port Zone Valve Heating Zone 3
- 10) DHW Heat Pump Stat Pocket
- 11) Solar Probe Stat Pocket (Where applicable)
- (12) DHW Immersion
- Buffer Tank Immersion (Where applicable)

- Buffer Tank Stat (Where applicable)
- (15) DHW High Limit Stat
- Heating Zone Circulating Pump (16)
- 17 **UFH Circulation Pump**
- 18) Samsung Heat Pump Flow Switch
- 19 2 Pole 20A NO Relay
- 20) Isolation Valves
- 25) ELCB
  - Automatic Bypass Valve

lotes: All systems should be installed by a fully qualified engineer.

All systems should be installed in accordance with Building Regulations. The minimum flow rate required is 16L per minute

The system should be power flushed for a minumum period of 1 hour to remove air.