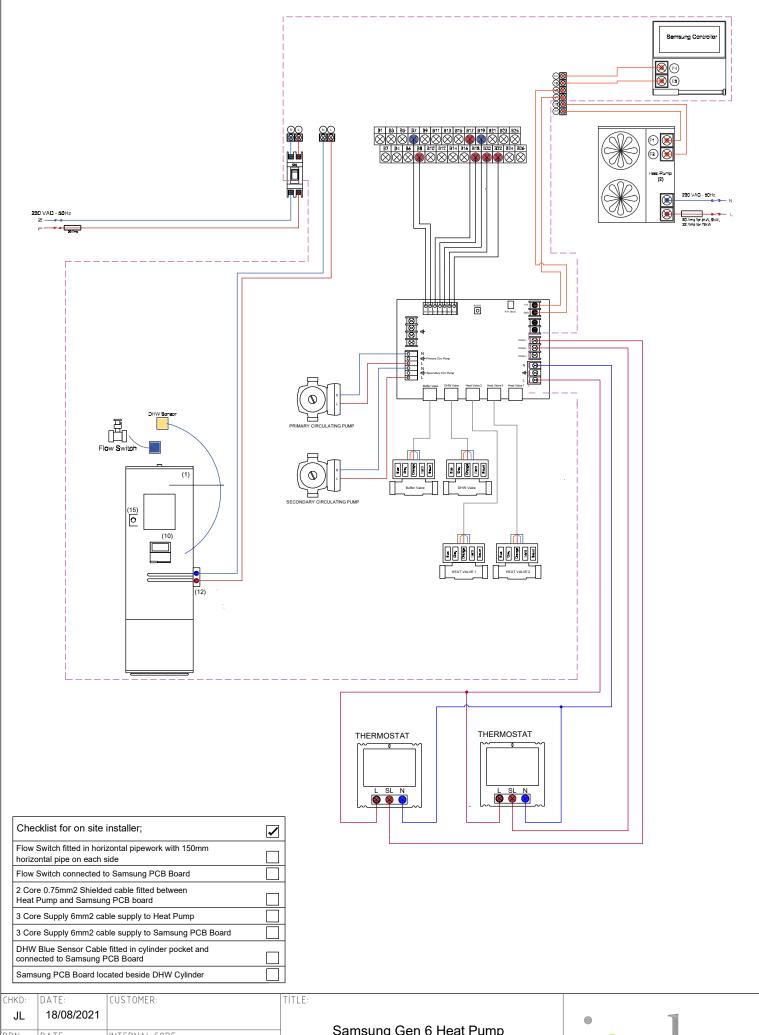

Samsung Gen 6 Heat Pump Smartplumb 3 Zone 2RAD\_1DHW

| CHKD: | DATE:      | CUSTOMER:         |                      | T |
|-------|------------|-------------------|----------------------|---|
| JL    | 18/08/2021 |                   |                      |   |
| DRN:  | DATE:      | INTERNAL CODE:    |                      | 1 |
| JL    | 18/08/2021 | PP_ASHP_SP_2RAD_E |                      |   |
| JL    | 10/00/2021 | PP_ASH            | P_SP_2RAD_E          |   |
|       | DATE:      | SCALE:            | P_SP_2RAD_E<br>REV.: |   |

Samsung Gen 6 Heat Pump Smartplumb 3 Zone 2RAD\_1DHW