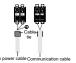

## **COMMUNICATION CABLE**

- The communication cable carries the signal between the outdoor unit and the MIM casing.
- Use a two-core cable connect the terminals F1 & F2 of the outdoor unit to the terminals F1 & F2 of the MIM casing.

- To protect the product from water and possible shock, you should keep the power cable and the connection cord of the control kit and outdoor units within ducts. (with appropriate IP rating and material selection for your application)
- Ensure that main supply connection is made through a switch that disconnects all poles, with contact gap of a least 3 mm.
- Devices disconnected from the power supply should be completely disconnected in the condition of overvoltage
- Keep distances of 50mm or more between power cable and communication cable.