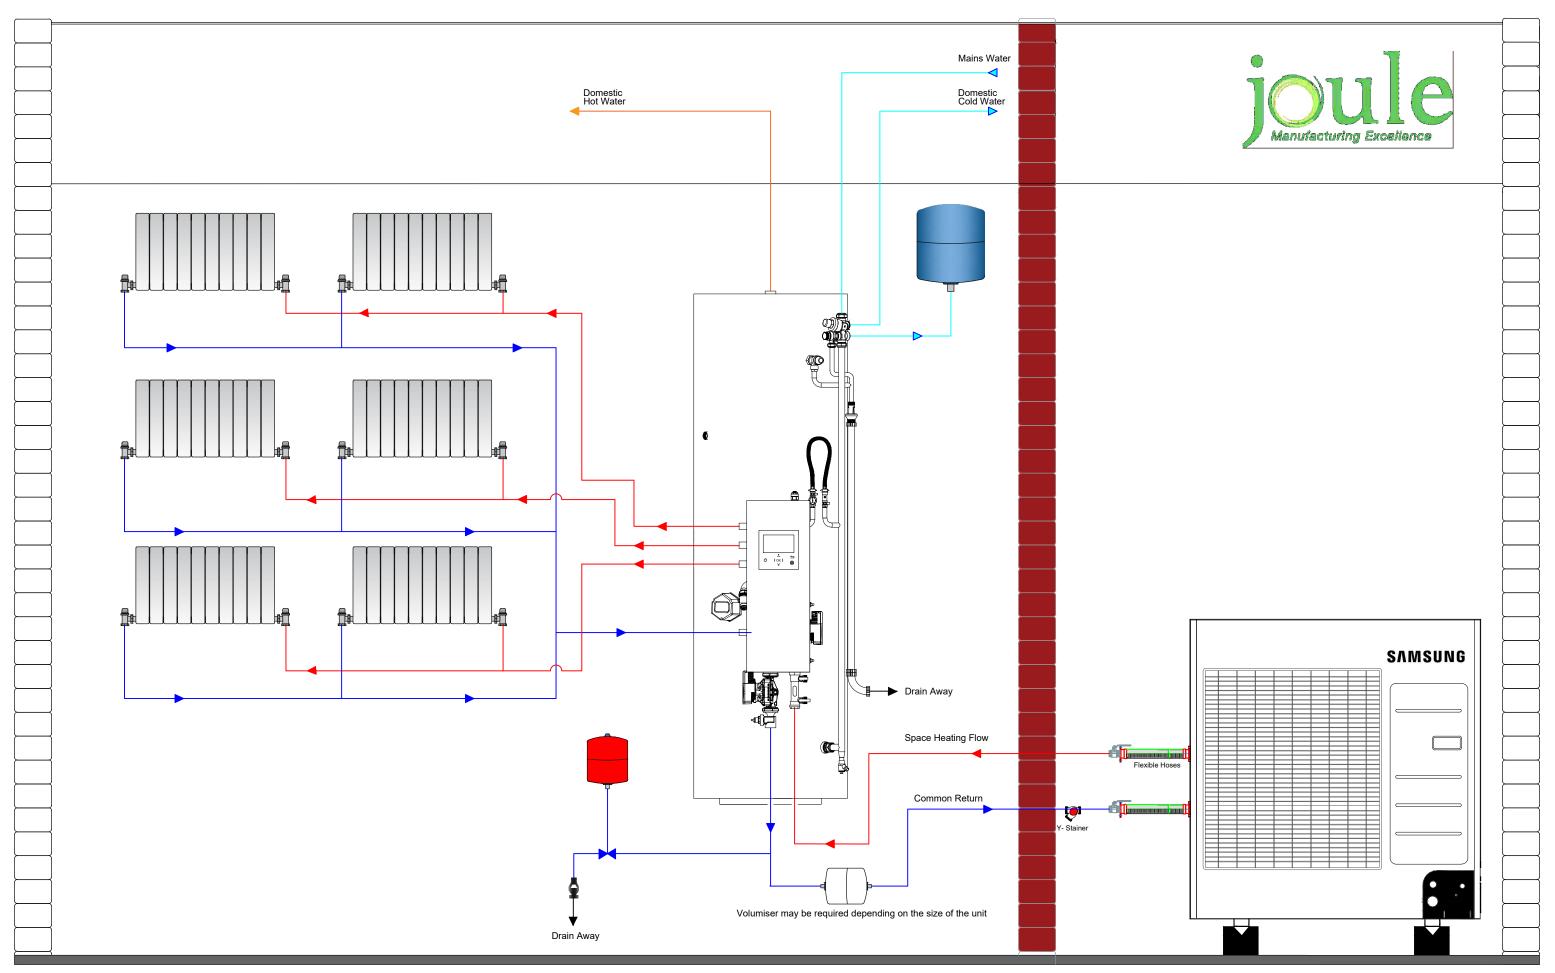

# SAMSUNG ASHP WITH KODIAK DHW WITH 3 ZONE (3 RADS)

Front View of Unit & Cylinder

| ITEM NO. | DESCRIPTION                   |
|----------|-------------------------------|
| A        | SAMSUNG OUTDOOR UNIT          |
| В        | ISOLATION SWITCH              |
| С        | SAMSUNG CONTROL UNIT          |
| D        | SAMSUNG MIM BOARD             |
| Е        | KODIAK PCB BOARD              |
| F        | FLOW SENSOR                   |
| G        | KODIAK PREPLUMB CYLINDER      |
| Н        | 30 A ELCB                     |
| 1        | PRIMARY CIRCULATING PUMP      |
| J        | SECONDARY HEATING RETURN PUMP |
| K        | DHW VALVE                     |
| L        | HEATING ZONE VALVE 1          |
| M        | HEATING ZONE VALVE 2          |
| N        | HEATING ZONE VALVE 3          |
| 0        | JOULE E91 ROOM STAT           |
|          |                               |