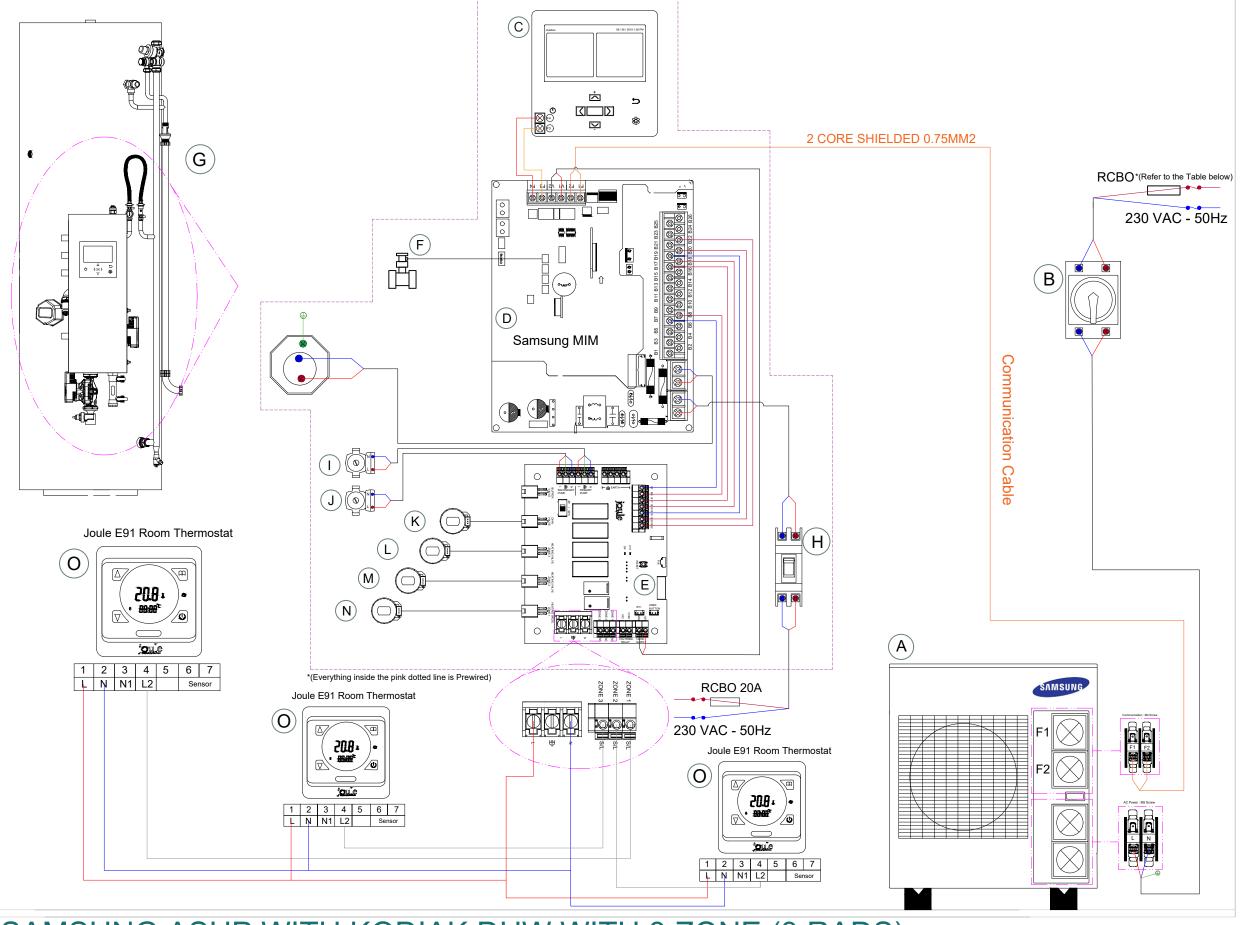

# SAMSUNG ASHP WITH KODIAK DHW WITH 3 ZONE (3 RADS)

Front View of Unit & Cylinder

# **NOTES**

## **POWER SUPPLY**

All electrical wiring must be carried out by a competent installer and be installed in accordance with current local Wiring

# PROTECTIVE EARTH

All pre-installed components are earthed. The integrity of a protective earth system relies on its primary connection. It is the installers responsibility to ensure the rear of the MIM casing is earthed, therefore providing a protective earth connection to all system components.

## **COMMUNICATION CABLE**

- The communication cable carries the signal between the outdoor unit and the MIM casing.
- Use a two-core cable connect the terminals F1 & F2 of the outdoor unit to the terminals F1 & F2 of the MIM casing.

- The flow sensor is a 4 pin push fit connector that connects to the MIM casing on the connection labelled 'CNS057'.
- The flow sensor cable is 2 meters in length. This can be extended however it is essential that the inner cable core colours are matched end to end.

#### **IMPORTANT**

- Applying a 230V switched live to the terminal 'Zone 1' S/L will activate 'Heating Zone Valve 1'.
- All external controls are 230V AC Connections
- You should connect the power cable into the power cable terminal and fasten it with a clamp like shown below

- To protect the product from water and possible shock, you should keep the power cable and the connection cord of the control kit and outdoor units within ducts. (with appropriate IP rating and material selection for your application)
- Ensure that main supply connection is made through a switch that disconnects all poles, with contact gap of a least 3 mm.
- Devices disconnected from the power supply should be completely disconnected in the condition of overvoltage
- Keep distances of 50mm or more between power cable and communication cable.

| ITEM NO. | DESCRIPTION                   |
|----------|-------------------------------|
| A        | SAMSUNG OUTDOOR UNIT          |
| В        | ISOLATION SWITCH              |
| С        | SAMSUNG CONTROL UNIT          |
| D        | SAMSUNG MIM BOARD             |
| Е        | KODIAK PCB BOARD              |
| F        | FLOW SENSOR                   |
| G        | KODIAK PREPLUMB CYLINDER      |
| Н        | 30 A ELCB                     |
| 1        | PRIMARY CIRCULATING PUMP      |
| J        | SECONDARY HEATING RETURN PUMP |
| K        | DHW VALVE                     |
| L        | HEATING ZONE VALVE 1          |
| M        | HEATING ZONE VALVE 2          |
| N        | HEATING ZONE VALVE 3          |
| 0        | JOULE E91 ROOM STAT           |
|          |                               |