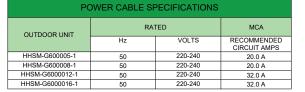

## **POWER SUPPLY**

All electrical wiring must be carried out by a competent installer and be installed in accordance with current local Wiring

- To protect the product from water and possible shock, you should keep the power cable and the connection cord of the control kit and outdoor units within ducts. (with appropriate IP rating and material selection for your application)
- Ensure that main supply connection is made through a switch that disconnects all poles, with contact gap of a least 3 mm.
- Devices disconnected from the power supply should be completely disconnected in the condition of overvoltage
- Keep distances of 50mm or more between power cable and communication cable.