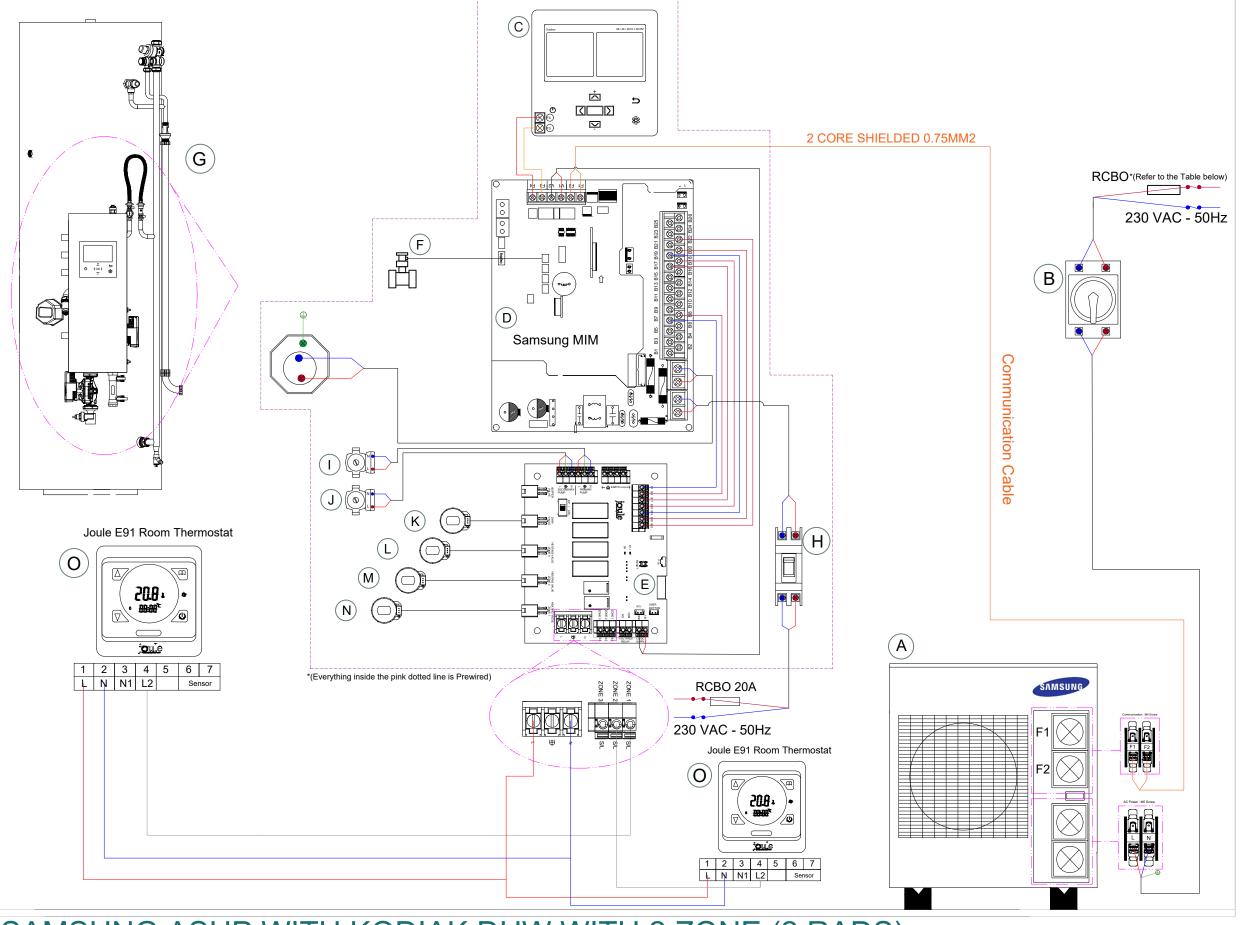

# SAMSUNG ASHP WITH KODIAK DHW WITH 2 ZONE (2 RADS)

Front View of Unit & Cylinder

## **POWER SUPPLY**

All electrical wiring must be carried out by a competent installer and be installed in accordance with current local Wiring

# PROTECTIVE EARTH

• All pre-installed components are earthed. The integrity of a protective earth system relies on its primary connection. It is the installers responsibility to ensure the rear of the MIM casing is earthed, therefore providing a protective earth connection to all system components.

## **COMMUNICATION CABLE**

- The communication cable carries the signal between the outdoor unit and the MIM casing.
- Use a two-core cable connect the terminals F1 & F2 of the outdoor unit to the terminals F1 & F2 of the MIM casing.

- The flow sensor is a 4 pin push fit connector that connects to the MIM casing on the connection labelled 'CNS057'.
- The flow sensor cable is 2 meters in length. This can be extended however it is essential that the inner cable core colours are matched end to end.

#### **IMPORTANT**

- Applying a 230V switched live to the terminal 'Zone 1' S/L will activate 'Heating Zone Valve 1'.
- All external controls are 230V AC Connections
- You should connect the power cable into the power cable terminal and fasten it with a clamp like shown below

- To protect the product from water and possible shock, you should keep the power cable and the connection cord of the control kit and outdoor units within ducts. (with appropriate IP rating and material selection for your application)
- Ensure that main supply connection is made through a switch that disconnects all poles, with contact gap of a least 3 mm.
- Devices disconnected from the power supply should be completely disconnected in the condition of overvoltage
- Keep distances of 50mm or more between power cable and communication cable.

| ITEM NO. | DESCRIPTION                   |
|----------|-------------------------------|
| A        | SAMSUNG OUTDOOR UNIT          |
| В        | ISOLATION SWITCH              |
| С        | SAMSUNG CONTROL UNIT          |
| D        | SAMSUNG MIM BOARD             |
| E        | KODIAK PCB BOARD              |
| F        | FLOW SENSOR                   |
| G        | KODIAK PREPLUMB CYLINDER      |
| Н        | 30 A ELCB                     |
| I        | PRIMARY CIRCULATING PUMP      |
| J        | SECONDARY HEATING RETURN PUMP |
| K        | DHW VALVE                     |
| L        | HEATING ZONE VALVE 1          |
| M        | HEATING ZONE VALVE 2          |
| N        | HEATING ZONE VALVE 3          |
| 0        | JOULE E91 ROOM STAT           |
|          |                               |