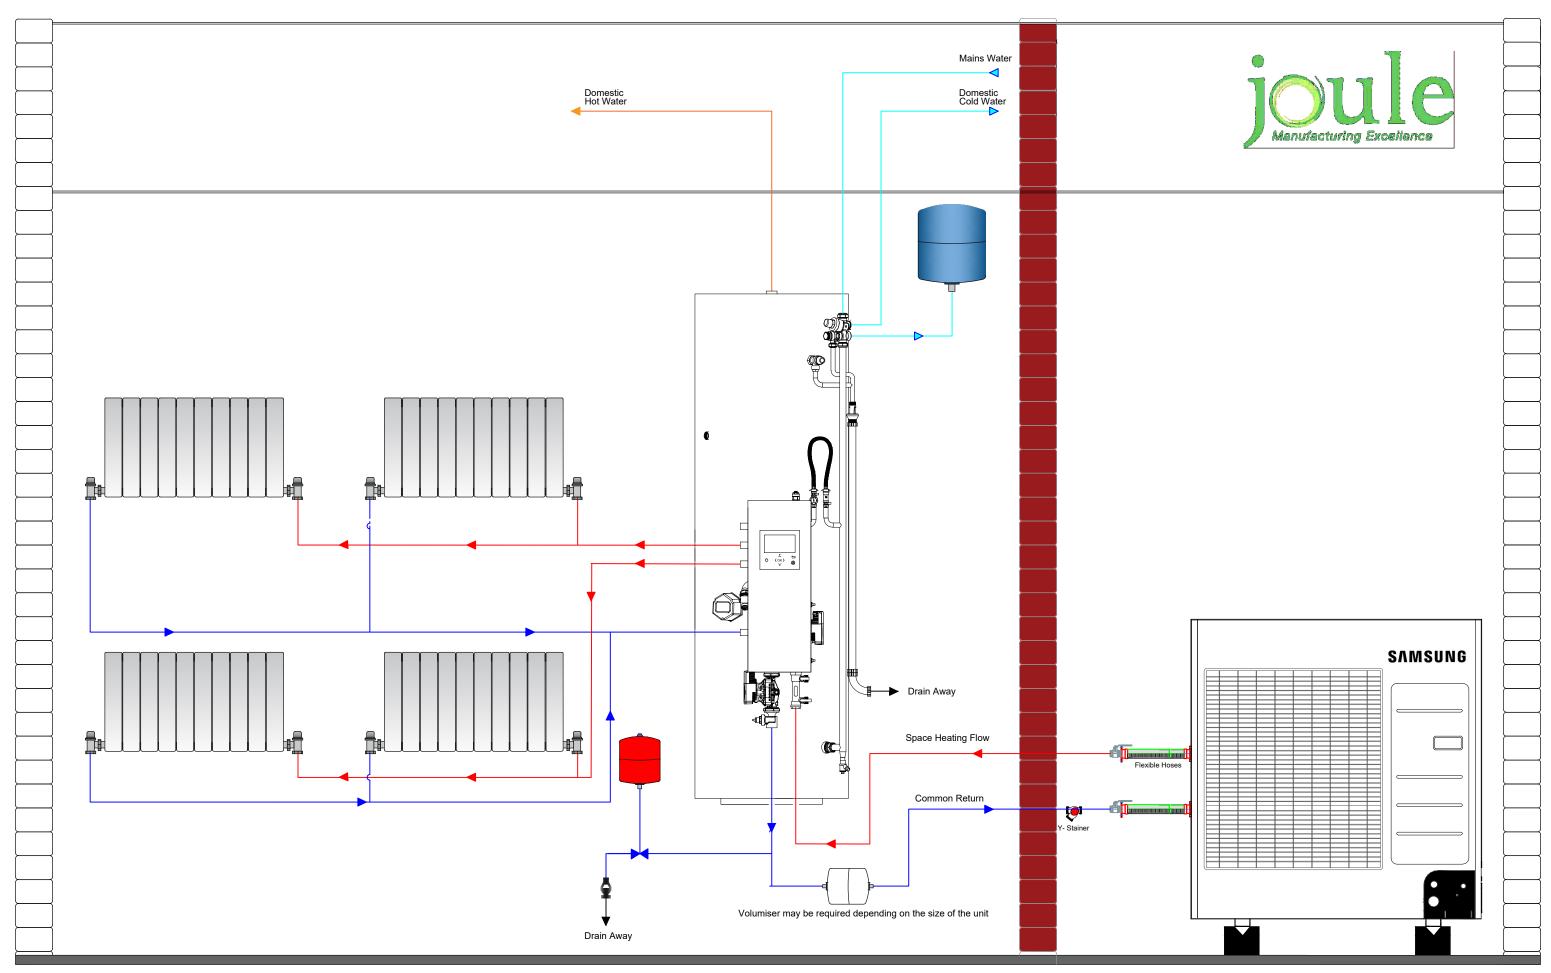

# SAMSUNG ASHP WITH KODIAK DHW WITH 2 ZONE (2 RADS)

Front View of Unit & Cylinder

| ITEM NO. | DESCRIPTION                   |
|----------|-------------------------------|
| A        | SAMSUNG OUTDOOR UNIT          |
| В        | ISOLATION SWITCH              |
| С        | SAMSUNG CONTROL UNIT          |
| D        | SAMSUNG MIM BOARD             |
| E        | KODIAK PCB BOARD              |
| F        | FLOW SENSOR                   |
| G        | KODIAK PREPLUMB CYLINDER      |
| Н        | 30 A ELCB                     |
| I        | PRIMARY CIRCULATING PUMP      |
| J        | SECONDARY HEATING RETURN PUMP |
| K        | DHW VALVE                     |
| L        | HEATING ZONE VALVE 1          |
| M        | HEATING ZONE VALVE 2          |
| N        | HEATING ZONE VALVE 3          |
| 0        | JOULE E91 ROOM STAT           |
|          |                               |