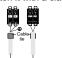

## **COMMUNICATION CABLE**

- The communication cable carries the signal between the outdoor unit and the MIM casing.
- Use a two-core cable connect the terminals F1 & F2 of the outdoor unit to the terminals F1 & F2 of the MIM casing.